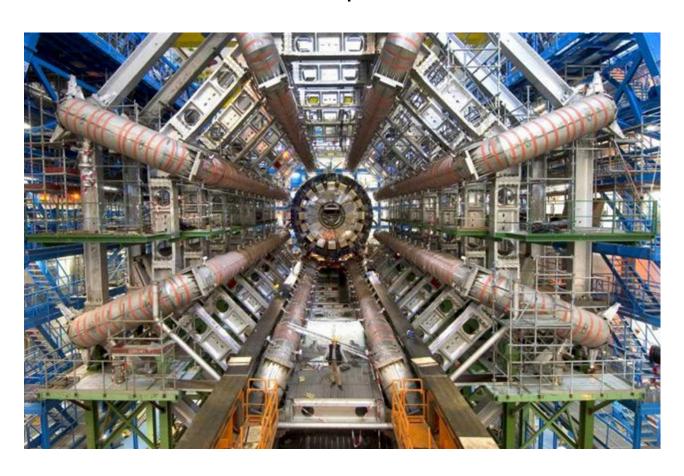

## November

- Year 13 trip to Paris
- Year 13 trip to CERN

| Year 13                                       |           |                |          |                |
|-----------------------------------------------|-----------|----------------|----------|----------------|
| Trip name                                     | Subject   | Estimated cost | Duration | No of students |
| 2024 10 Madrid (24-ZMADR)                     | Spanish   | £820.00        | 5        | 7              |
| 2024 10 Oxford Natural History Museum         | Biology   | £17.50         | 1        | 22             |
| 2024 10 Oxford Natural History Museum         | Biology   | £17.50         | 1        | 24             |
| 2024 10 Oxford Natural History Museum         | Biology   | £17.50         | 1        | 24             |
| 2024 10 Year 13 Berlin (24-ZBERL)             | German    | £570.00        | 4        | 6              |
| 2024 11 CERN (24-ZCERN)                       | Physics   | £335.00        | 3        | 34             |
| 2024 11 Royal Geographical society (24-ZRGSO) | Geography | £20.00         | 1        | 15             |
| 2024 11 Year 13 Paris (24-ZPA13)              | French    | £425.00        | 3        | 10             |
| 2024 12 Politics conference (24-ZPOCO)        | Politics  | £39.00         | 1        | 26             |